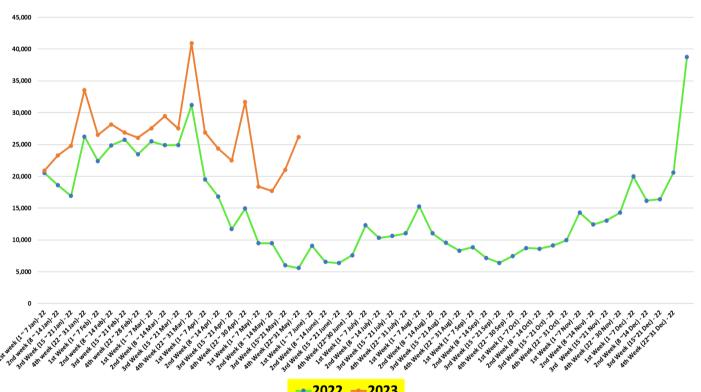

12     13       2,262     2,789       2,340                       | 14<br>2,140 | TOTAL<br>(1st to 14th)<br>36,100 |
| 15     16       2,867     2,374       15     18       3,088     5,563       2,793                    | 21<br>2,277 | TOTAL (1st to 21st) 57,130       |
| 22     23     24     25     26     27       2,970     2,366     2,057     2,668     3,458     2,789  | 28<br>2,319 | TOTAL (1st to 28th) 75,757       |
| 29<br>2,908<br>2,624<br>2,020                                                                        |             | TOTAL (1st to 31st) 83,309       |



#### Daily distribution of tourist arrivals, May 2023



#### Daily trend of tourist arrivals, 2022 & 2023



## Number of tourist arrivals, May 2022 & 2023



## Weekly distribution of tourist arrivals, 2022 & 2023





# Top ten source markets, May 2023

| Rank |     | Country            | Number of<br>Tourists | Share % |
|------|-----|--------------------|-----------------------|---------|
| 1    |     | India              | 23,016                | 28%     |
| 2    |     | Russian Federation | 7,760                 | 9%      |
| 3    |     | Germany            | 6,854                 | 8%      |
| 4    |     | United Kingdom     | 5,987                 | 7%      |
| 5    | * * | Australia          | 4,201                 | 5%      |
| 6    | *** | China              | 4,173                 | 5%      |
| 7    | (*) | Canada             | 3,753                 | 5%      |
| 8    |     | United States      | 3,240                 | 4%      |
| 9    |     | Maldives           | 2,438                 |