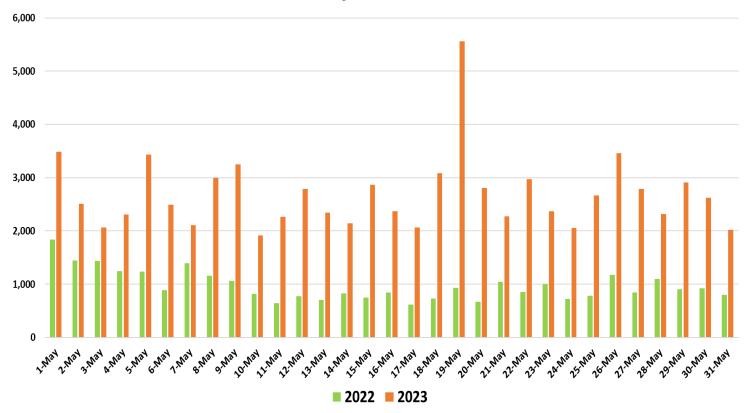

|
| 08     3,001       10     11       12     13       2,262     2,789       2,340                       | 14<br>2,140 | TOTAL<br>(1st to 14th)<br>36,100 |
| 15     16       2,867     2,374       15     18       3,088     5,563       2,793                    | 21<br>2,277 | TOTAL (1st to 21st) 57,130       |
| 22     23     24     25     26     27       2,970     2,366     2,057     2,668     3,458     2,789  | 28<br>2,319 | TOTAL (1st to 28th) 75,757       |
| 29<br>2,908<br>2,624<br>2,020                                                                        |             | TOTAL (1st to 31st) 83,309       |



#### Daily distribution of tourist arrivals, May 2023



#### Daily trend of tourist arrivals, 2022 & 2023



## Number of tourist arrivals, May 2022 & 2023



## Weekly distribution of tourist arrivals, 2022 & 2023





# Top ten source markets, May 2023

| Rank |     | Country            | Number of<br>Tourists | Share % |
|------|-----|--------------------|-----------------------|---------|
| 1    |     | India              | 23,016                | 28%     |
| 2    |     | Russian Federation | 7,760                 | 9%      |
| 3    |     | Germany            | 6,854                 | 8%      |
| 4    |     | United Kingdom     | 5,987                 | 7%      |
| 5    | * * | Australia          | 4,201                 | 5%      |
| 6    | *** | China              | 4,173                 | 5%      |
| 7    | (*) | Canada             | 3,753                 | 5%      |
| 8    |     | United States      | 3,240                 | 4%      |
|