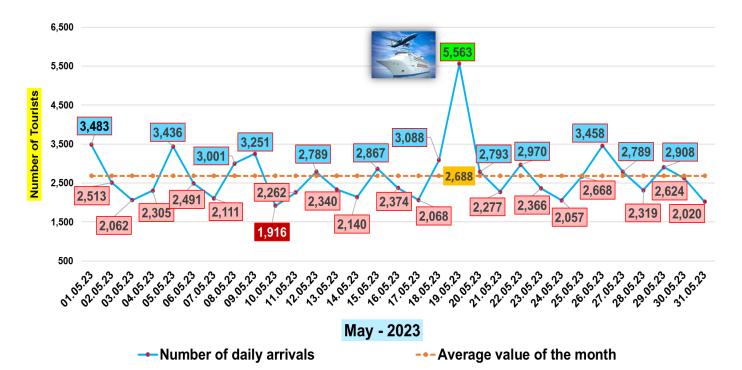

#### Daily distribution of tourist arrivals, May 2023

# Daily tourist arrivals, May 2023

| Daily tourist arrivals, may 2020                                                                     |             |                                  |
|------------------------------------------------------------------------------------------------------|-------------|----------------------------------|
|                                                                                                      | MAY         | 2023                             |
| 01     02       3,483     2,513       03     2,062       04     05       2,305     3,436       2,491 | 2,111       | 18,401                           |
| 08     3,001       10     11       12     13       2,262     2,789       2,340                       | 14<br>2,140 | TOTAL<br>(1st to 14th)<br>36,100 |
| 15     16       2,867     2,374       15     18       3,088     5,563       2,793                    | 21<br>2,277 | TOTAL (1st to 21st) 57,130       |
| 22     23     24     25     26     27       2,970     2,366     2,057     2,668     3,458     2,789  | 28<br>2,319 | TOTAL (1st to 28th) 75,757       |
| 29<br>2,908<br>2,624<br>2,020                                                                        |             | TOTAL (1st to 31st) 83,309       |