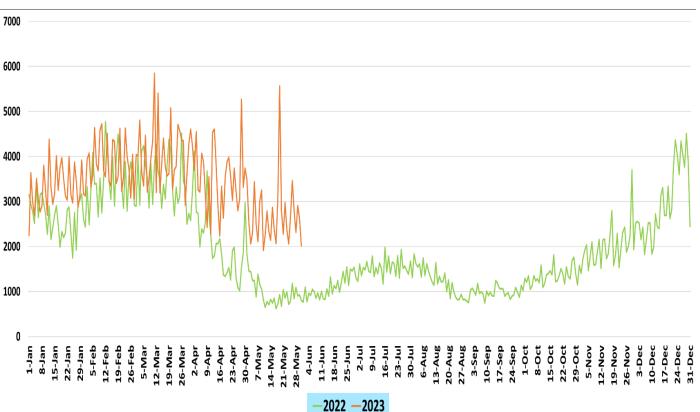

3,436       2,491 | 2,111       | 18,401                           |
| 08     3,001       10     11       12     13       2,262     2,789       2,340                       | 14<br>2,140 | TOTAL<br>(1st to 14th)<br>36,100 |
| 15     16       2,867     2,374       15     18       3,088     5,563       2,793                    | 21<br>2,277 | TOTAL (1st to 21st) 57,130       |
| 22     23     24     25     26     27       2,970     2,366     2,057     2,668     3,458     2,789  | 28<br>2,319 | TOTAL (1st to 28th) 75,757       |
| 29<br>2,908<br>2,624<br>2,020                                                                        |             | TOTAL (1st to 31st) 83,309       |



#### Daily distribution of tourist arrivals, May 2023



#### Daily trend of tourist arrivals, 2022 & 2023



## Number of tourist arrivals, May 2022 & 2023



## Weekly distribution of tourist arrivals, 2022 & 2023





# Top ten source markets, May 2023

| Rank |     | Country            | Number of<br>Tourists | Share % |
|------|-----|--------------------|-----------------------|---------|
| 1    |     | India              | 23,016                | 28%     |
| 2    |     | Russian Federation | 7,760                 | 9%      |
| 3    |     | Germany            | 6,854                 | 8%      |
| 4    |     | United Kingdom     | 5,987                 | 7%      |
| 5    | * * | Australia          | 4,201                 | 5%      |
| 6    | *** | China              | 4,173                 | 5%      |
| 7    | (*) | Canada             | 3,753                 | 5%      |
| 8    |     | United